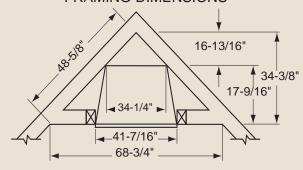

#### FRAMING DIMENSIONS

A Brand of Monessen Hearth Systems Co. 149 Cleveland Drive, Paris, Kentucky 40361

www.monessenhearth.com